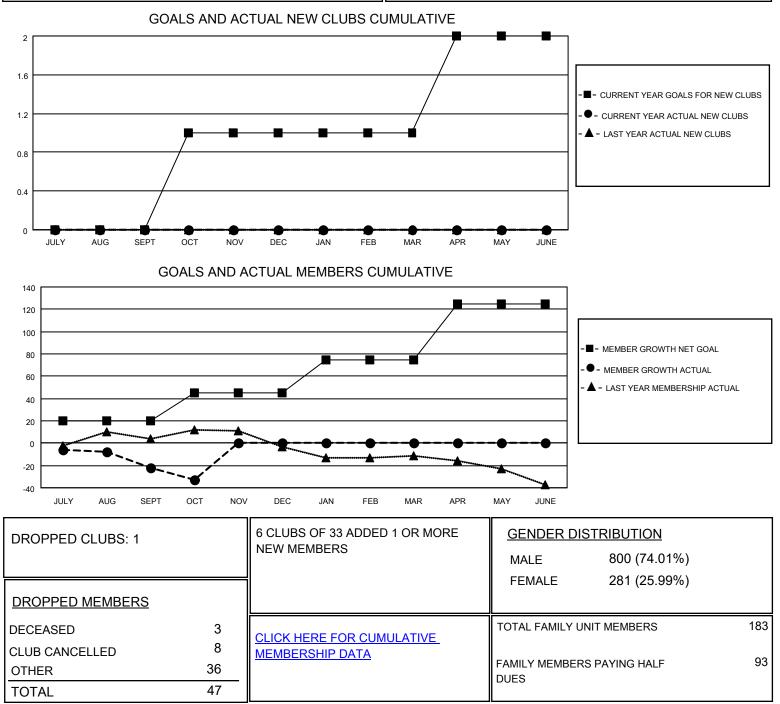

## LOCATION CALIFORNIA

District 4 A3

Results as of: 10/31/2020

| Clubs                 |               |           |               | Members               |                          |                         |                                                    |
|-----------------------|---------------|-----------|---------------|-----------------------|--------------------------|-------------------------|----------------------------------------------------|
| RESULTS FOR 2020-2021 |               |           |               | RESULTS FOR 2020-2021 |                          |                         |                                                    |
| QUARTER               | NEW CLUB GOAL | NEW CLUBS | DROPPED CLUBS | QUARTER ME            | EMBER GROWTH NET<br>GOAL | MEMBER GROWTH<br>ACTUAL | DROPPED<br>MEMBERS ACTUAL<br>(including transfers) |
| JULY/AUG/SEPT         | 0             | 0         | 1             | JULY/AUG/SEPT         | 20                       | 17                      | 36                                                 |
| OCT/NOV/DEC           | 1             | 0         | 0             | OCT/NOV/DEC           | 25                       | 0                       | 11                                                 |
| JAN/FEB/MAR           | 0             | 0         | 0             | JAN/FEB/MAR           | 30                       | 0                       | 0                                                  |
| APR/MAY/JUNE          | 1             | 0         | 0             | APR/MAY/JUNE          | 50                       | 0                       | 0                                                  |